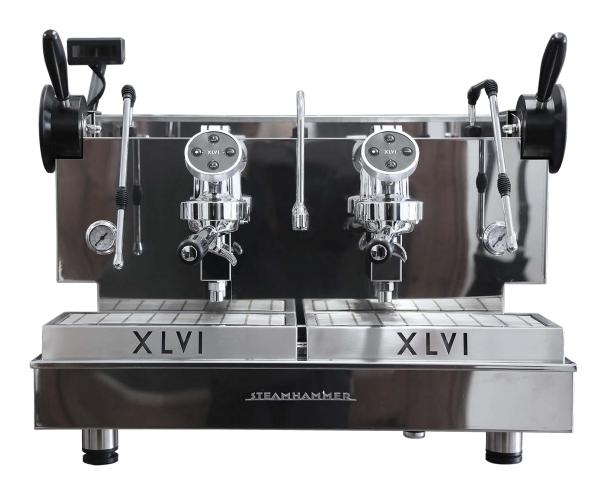

## STEAMHAMMER

**XLVI Electronic Steamhammer**: this coffee machine allows the operator to preset the amount of water for coffee extraction.

Recommended for intensive use, it ensures reliability in works with large volumes.

It is available with one, two or three coffee extraction groups and you can choose your favourite fingerboard with 4 or 6 buttons.

Key features:

- P.I.D. heating system
- Automatic switch off
- Coffee counter
- Maintenance warns
- LCD display
- · Energy saving
- Automatic washing
- Smooth flow: dispensing flow sweet and steady for an espresso made with velvety homogeneous texture
- **Steam box**: it allows personalization of pressure and flow of steam to get a compact and hydrated cream
- Fingerboard "easy use": it's conceived in a very intuitive way and to be comfortable to the touch
- Mug bowl: this reversible grid facilitates the management of different sized cups.
- Customizable machine (see customization list)

## TECHNICAL CHARACTERISTICS

|            |        | 1 group         |
|------------|--------|-----------------|
| Net weight |        | 52 Kg           |
| Power      |        | 2900 W          |
| Voltage    |        | 220-240 V       |
| Size       | depth  | 57 cm           |
|            | width  | 49 cm           |
|            | height | 60 cm           |
|            |        |                 |
|            |        | 2 groups        |
| Net weight |        | 90 Kg           |
| Power      |        | 3500 W / 4000 W |
| Voltage    |        | 220-240 V       |
| Size       | depth  | 57 cm           |
|            | width  | 73 cm           |
|            | height | 60 cm           |
|            |        |                 |
|            |        | 3 groups        |
| Net weight |        | 102 Kg          |
| Power      |        | 4500 W / 5000 W |
| Voltage    |        | 220-240 V       |
| Size       | depth  | 57 cm           |
|            | width  | 93 cm           |
|            | height | 60 cm           |
|            |        |                 |