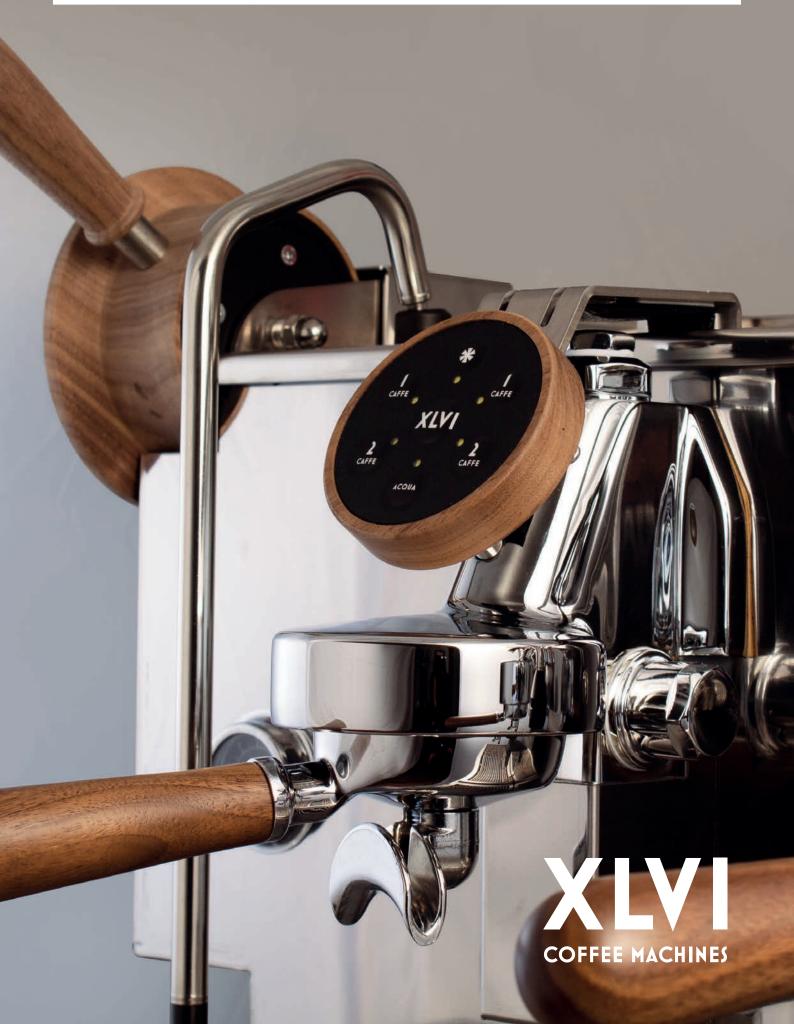

## STEAMHAMMER

**XLVI Electronic Steamhammer**: this coffee machine allows the operator to preset the amount of water for coffee extraction.

Recommended for intensive use, it ensures reliability in works with large volumes.

It is available with one, two or three coffee extraction groups and you can choose your favourite fingerboard with 4 or 6 buttons.

Key features:

- P.I.D. heating system
- Automatic switch off
- Coffee counter
- Maintenance warns
- LCD display
- · Energy saving
- Automatic washing
- Smooth flow: dispensing flow sweet and steady for an espresso made with velvety homogeneous texture
- **Steam box**: it allows personalization of pressure and flow of steam to get a compact and hydrated cream
- Fingerboard "easy use": it's conceived in a very intuitive way and to be comfortable to the touch
- Mug bowl: this reversible grid facilitates the management of different sized cups.
- Customizable machine (see customization list)