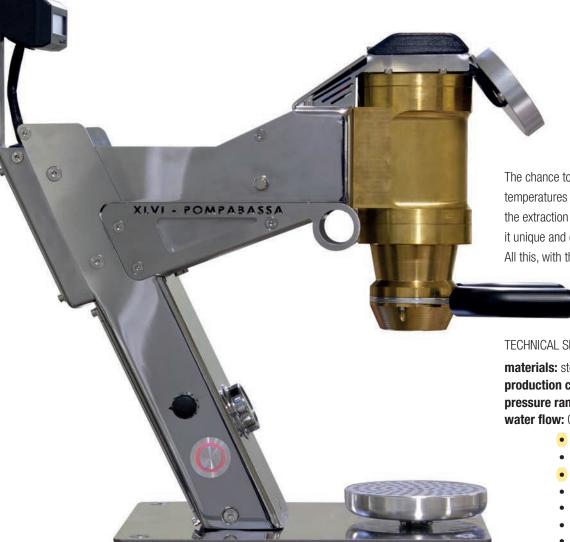

## POMPABASSA

**Pompabassa system** is an instrument that ALLOWS THE SUPPLY of filter coffees by means of AN ADJUSTABLE pump that pushes hot water with less pressure than an ESPRESSO MACHINE. Pompabassa extraction is a powerful creative option FOR the operatorwho, working on the induction parameters, can create a perfect filter coffee, a great compromise between espresso and filtered coffee, or an alternative espresso with various aromatic facets.

The chance to modify pressure, flow and temperatures let the barista customizes the extraction in the way he likes it more, making it unique and exclusive for its customer. All this, with the ease of use of an express group.

## TECHNICAL SPECIFICATIONS

materials: steel, brass production capacity: continuous cycle pressure range: 0-5 bar (adjustable) water flow: 0 / 1.5 lt minute

- P.I.D. heating system
- LCD display
- Automatic switch off
- Energy saving
- Coffee counter
- Automatic washing
- Smooth flow
- Customizable