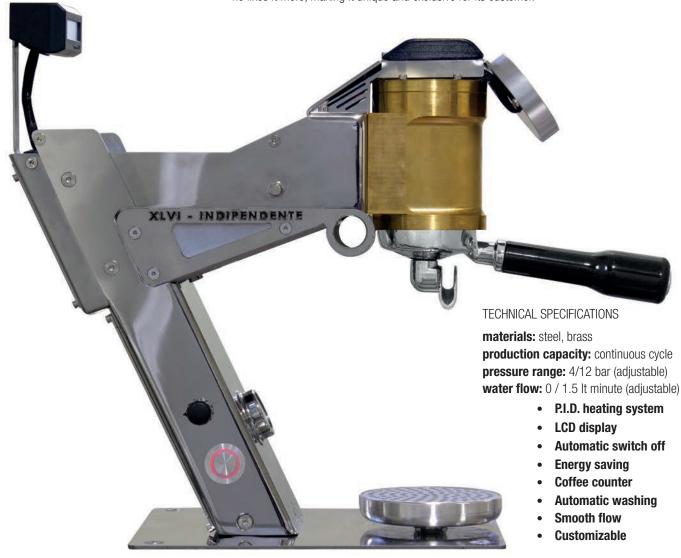

## INDIPENDENTE

## **INDIPENDENTE** is an instrument that ALLOWS THE SUPPLY of ESPRESSO coffee.

The peculiarity of this tool is that all the technology is placed above the bar counter and does not require undercounter machinery. The chance to modify pressure, flow and temperatures let the barista customizes the extraction in the way he likes it more, making it unique and exclusive for its customer.

## TECHNICAL CHARACTERISTICS

|            |        | 1 station |
|------------|--------|-----------|
| Net weight |        | 21 Kg     |
| Power      |        | 1000 W    |
| Voltage    |        | 220-240 V |
| Frequency  |        | 50-60 Hz  |
| Size       | depth  | 50 cm     |
|            | width  | 50 cm     |
|            | height | 45 cm     |