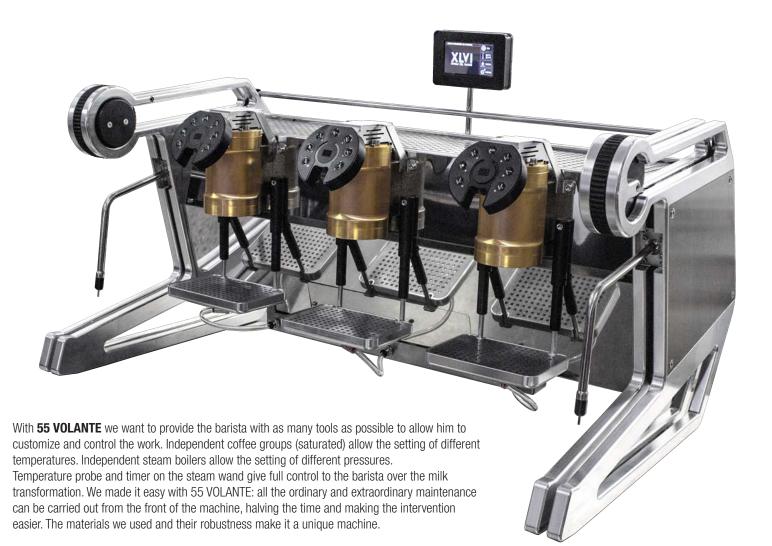

## Key features:

- Multiboiler / Multisteam
- P.I.D. heating system
- Display TFT touch screen (colors)
- Steam pipe probe temperature
- Coffee and steam extraction
- ourice and steam extraction
- Automatic switch off
- Energy saving
- Coffee counter
- Automatic washing
- Maintenance warns

- Ligth led
- Smooth flow: dispensing flow sweet and steady for an espresso made with velvety homogeneous texture
- Fingerboard "easy use": it's conceived in a very intuitive way and to be comfortable to the touch
- Mug bowl: the adjustable in 4 position grid facilitates the management of different sized cups.